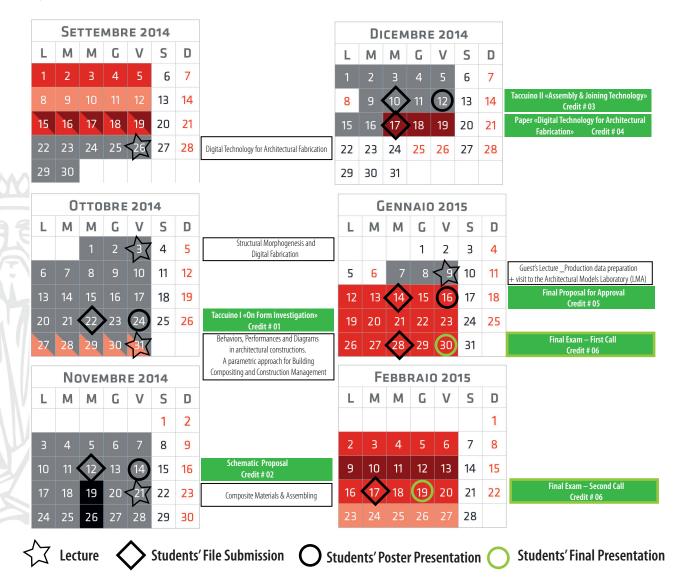

## **Systems and Components Design Class Timetable**

# Academic Year 201415 FALL 2014